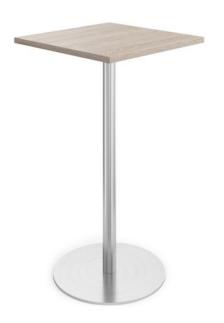

# **Platter Select High Table - Square**

#### **SIZE (Millimeters)**

Offered in two sizes;

600 Square Top - 1050H x 600w x 600d with 500dia Disc Base 700 Square Top - 1050H x 600w x 600d with 500dia Disc Base

25mm top

## **FEATURES**

Perfect for staff rooms, breakout rooms and collaboration zones Sturdy disc base finished in Matt Black powder-coated?? E0 grade 25 mm work surface with matching PVC edge Levelling glides