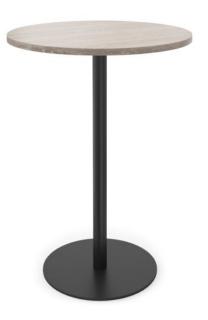

## **Platter Select High Table - Round**

SKU: NPBHR

CERTIFICATIONS

WARRANTI

## SPECIFICATIONS

**SIZE (Millimeters)** Offered in two sizes; 600dia Round Top - 1050H x 600dia with 500dia Disc Base 750dia Round Top - 1050H x 600dia with 500dia Disc Base 25mm top

## COLOURS

Available in a wide range of Top options, as shown. Powder-coated Black steel circular disc base as standard.

## FEATURES

Perfect for staff rooms, breakout rooms and collaboration zones Sturdy disc base finished in Matt Black powdercoat Steel?? E0??grade 25 mm worksurface with matching PVC edge Levelling glides Easy to clean and also provide the strength necessary to stand up to bustling working conditions