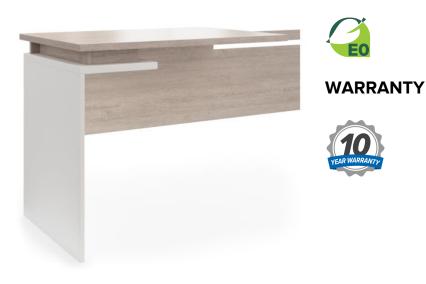

#### 725h x 900w x 600d

Monarch Return made to order to pair with the Monarch??Executive Desk. Mobile Drawer Pedestal also available (all pieces in range sold separately).

CERTIFICATIONS

# FEATURES

Expertly crafted setting and is sure to make an impression

Floating top and square corner features

Perfect for CEO's, Business Owners, Principals and high-end Executives

Australian Made

Constructed from EO board, a medium density fibreboard that???s sustainable and ensures air quality is safe and free from toxins