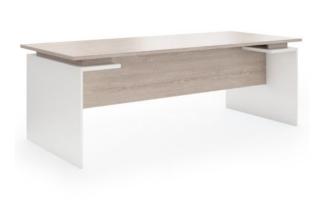

# **Monarch Executive Desk**

## **SPECIFICATIONS**

**SIZE (Millimetres)** Desk size - 725h x 2100w??x 900d Custom Desk option??- Contact your local BFX Sales Consultant to discuss your individual needs.

Optional Extras (not included in price and sold separately) Desk Return - 725h x 900w x 600d Mobile Drawer Pedestal - 1 Pen??/ 1 File - 590h x 470w x 530d??

#### COLOURS

Made to Order ??? shown in Rural Oak/Parchment (two tone), and New Graphite, Polar White, Rural Oak and Zinkworks??board colour options.

## FEATURES

Expertly crafted setting and is sure to make an impression

Floating top and square corner features

Perfect for CEO's, Business Owners, Principals and high-end Executives

Australian Made

Constructed from E0 board, a medium density fibreboard that???s sustainable and ensures air quality is safe and free from toxins