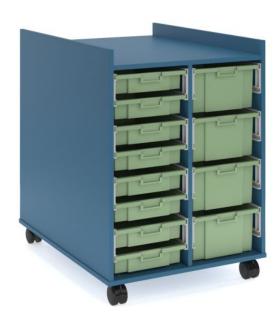

# Stash Mobile Tote Tray Storage Trolley - Back to Back

## **SPECIFICATIONS**

**SIZE (Millimeters)** 960H x 914D x 707W

## **FEATURES**

Durable E0 melamine construction ensures longevity and a modern look
Back-to-back storage design maximises capacity and classroom space
Smooth tray operation with mounted runners for easy access
Heavy-duty lockable castors provide mobility and stability
Customisable tray colours and board finishes to match classroom aesthetics