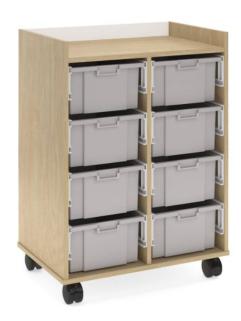

## Stash Mobile Tote Tray Storage Trolley - 2 Columns

## **SPECIFICATIONS**

| Specification       | Details                                                          |
|---------------------|------------------------------------------------------------------|
| Dimensions (mm)     | 960h x 707w x 470d                                               |
| Trolley Colours     | Made to Order in an additional 18 board colour options as shown. |
| Tray Configurations | 8 Large, 16 Small, or 8 Small and 4 Large                        |
| Tray Colour Options | Available in a wide selection of tote tray colour choices.       |
| Castors             | Heavy Duty-Lockable                                              |

## **FEATURES**

Compact organisation for classroom materials
Heavy-duty lockable castors for mobility
Available in three tray configuration options
Integrated whiteboard for creative and interactive use
Additional top storage space with raised sides and back