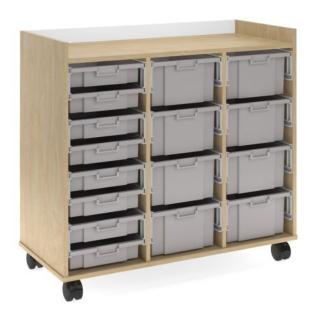

# Stash Mobile Tote Tray Storage Trolley - 3 Columns

# **SPECIFICATIONS**

| Specification          | Details                                                                                                                                                                                                |
|------------------------|--------------------------------------------------------------------------------------------------------------------------------------------------------------------------------------------------------|
| Dimensions<br>(mm)     | 960h x 1047w x 470d                                                                                                                                                                                    |
| Trolley Colours        | Stocked in Blue, Polar White, Portsea, New Graphite, Rural Oak, and Zincworks (each with Whiteboard back), E0 quality melamine board, made to order in an additional 18 board colour options as shown. |
| Tray<br>Configurations | 12 Large, 24 Small, or 8 Large and 8 Small                                                                                                                                                             |
| Tray Colour<br>Options | Available in tote tray colour choices as shown                                                                                                                                                         |
| Castors                | Heavy Duty-Lockable                                                                                                                                                                                    |