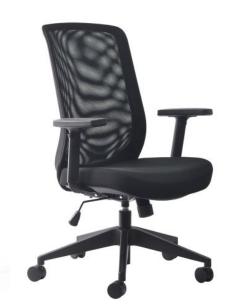

## Mondo Gene Mesh Office Chair

## **SPECIFICATIONS**

SIZE (Millimeters)

Overall size: 685w x 650d x 1050h

Back size: 430w x 570h Seat size: 500w x 470d

Seat height: 455-545h, travel range is 90mm

**COLOURS** 

Available in Black fabric seat with Black mesh backrest.

## **FEATURES**

Contemporary style for work or home

Adjustable seat height

Quality Black mesh backrest and upholstered seat in Black fabric

High quality PU moulded seat foam

Seat & back tilt with lock adjustment