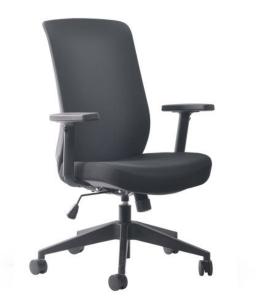

## Mondo Gene Office Chair

WARRANTY

SKU: BURMG

## **SPECIFICATIONS**

| Specification          | Details                                                             |
|------------------------|---------------------------------------------------------------------|
| Dimensions (mm)        | Overall size: 685w x 650d x 1050h                                   |
|                        | Back size: 430w x 570h                                              |
|                        | Seat size: 500w x 470d                                              |
|                        | Seat height: 455-545h, travel range is 90mm                         |
| Active Load Capacity?? | 120kg                                                               |
| Colours                | Available in Black fabric seat with Black and Grey fabric backrest. |
| ??                     |                                                                     |

## **FEATURES**

Contemporary style with adjustable seat height Quality fabric or mesh back upholstery options High quality PU moulded seat foam Seat & back tilt with lock adjustment Body weight tension adjustment