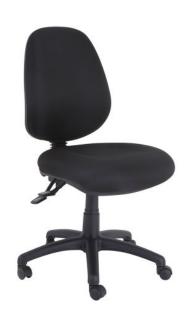

## Mondo Java High Back Office Chair

## **SPECIFICATIONS**

SIZE (Millimeters)

High Back Overall size: 580w x 590d x 950h

Back size: 420w x 500h Seat size: 510w x 480d

Seat height: 440-560h, travel range is 120mm

**COLOURS** 

Available in Black fabric with Black nylon base with or without arms.

120kg indicative weight rating

## **FEATURES**

Delivered flat packed and featuring tool free assembly
Generous size seat & contoured back for comfort & support
Gas lift seat height adjustment
Strong nylon 5 star base with twin wheel hooded castors
Height adjustable back/lumbar
Independently adjustable seat & back tilt - free floating or lockable
High density moulded ???dual foam??? seat