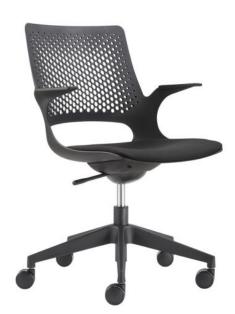

## **Konfurb Harmony Task Chair**

## **SPECIFICATIONS**

SIZE (Millimeters)

Overall size: 625w x 595d x 850h

Back size: 460w x 315h Seat size: 470w x 470d

Seat height: 415-535h, travel range is 120mm

**COLOURS** 

Available in Black Shell with Black nylon base and Light Grey shell with Polished Chrome base.

## **FEATURES**

Internationally acclaimed dynamic chair, designed by Martin Ballendat
Contoured polypropylene moulded shell in two colour choices - Black or Light Grey
Superior comfort & dynamic seat movement
Adjustable seat height
Soft touch PU arm pads
60mm soft PU castors??