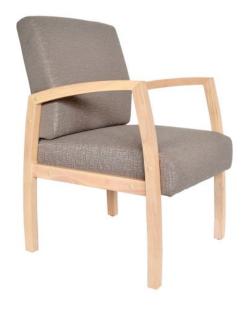

## **SPECIFICATIONS**

SIZE (Millimeters) Overall size: 595w x 675d x 890h Back size: 420w x 530h Seat size: 535w x??485d Seat height: 470

COLOURS Upholstered fabric in Gin Rummy, colour Gravel.

160kg weight load capacity rating

## **FEATURES**

Long-term comfort guest chair Timeless design & built for strength and durability Suitable for use in Healthcare & Aged Care facilities Maple colour wood finish sets off a modern fresh look Generous & supportive seat & back Heavy duty 2 pack polyurethane lacquer Quality high density foam with Gin Rummy Gravel upholstery Recommended heavy duty weight rating of 160kg