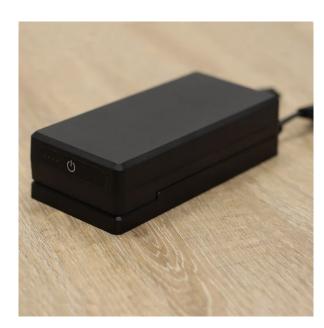

# **Ascendo Rechargeable Battery Pack**

#### USE

Battery Pack for the Ascendo Electronic Height Adjustable Desk Range including Ascendo Ultra and Ascendo Core decks. Battery Life of 4-6 hours depending upon frequency of use, battery will hold charge for up to 35 desk movements (up or down) from a single charge.

#### COLOUR

Rechargeable Battery Pack in Black

??

## **FEATURES**

Allows movement of Electronic Height Adjustable desks away from powder source/leads Slimline battery pack that fits neatly under the desktop of the Ascendo Sit Stand Desk range Recharageable - single charge allows for up to 35 desk movement cycles