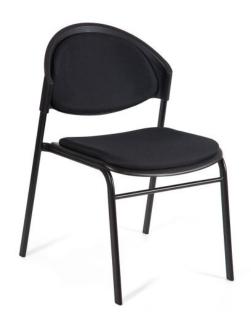

# Nimbus 4-Point Stacking Chair Upholstered

#### COLOURS

Available in Black chair shell, Black frame and Black New Century upholstered fabric inserts for the seat only, or seat and back.

??

# **FEATURES**

Polypropylene seat & back with cushioned fabric for comfort Contoured seat & back for long impact sitting Black 4-point leg frame reinforced the structural integrity of the chair Stacking with mobile trolley ensures easy storage when not in use