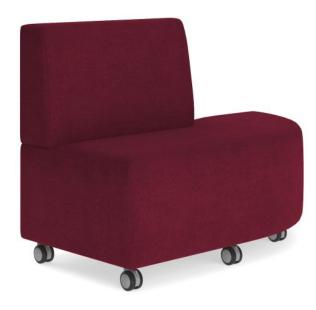

# Showtime Straight with Radius End Mobile Ottoman with Back - Right Hand

## **SPECIFICATIONS**

| Specification   | Details                                                                                                                                                                                                                                                                                                                                          |
|-----------------|--------------------------------------------------------------------------------------------------------------------------------------------------------------------------------------------------------------------------------------------------------------------------------------------------------------------------------------------------|
| Dimensions (mm) | 1300w??x 650d                                                                                                                                                                                                                                                                                                                                    |
| Options         | High Back (900h) or Low Back (760h)                                                                                                                                                                                                                                                                                                              |
| Material        | High-density foam, E0 Board                                                                                                                                                                                                                                                                                                                      |
| Colours         | Proudly Australian-made and available made-to-order in Warwick Beachcomber fabric, or choose from a wide range of commercial fabric choices. Also available in our best-selling BFX Exclusive Fabrics and Vinyls, including the Ninderry and Australiana Ranges. Contact your local BFX Sales Consultant to discuss your individual preferences. |
| Mobility        | Heavy-Duty Lockable Castors                                                                                                                                                                                                                                                                                                                      |
| Collection      | Showtime                                                                                                                                                                                                                                                                                                                                         |

### **FEATURES**

Pair Showtime Radius End Ottomans together to create oval, half oval lounge formations or use them as a stand-

Contact your local BFX Consultant, click here or scan to view colours & options >