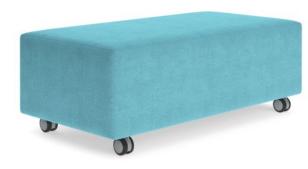

# **Showtime Straight Mobile Ottoman**

# **SPECIFICATIONS**

| Specification    | Details                                                                                                                                                                                                                                                                                           |
|------------------|---------------------------------------------------------------------------------------------------------------------------------------------------------------------------------------------------------------------------------------------------------------------------------------------------|
| Dimensions (mm)  | Available in three ottoman widths: 1300w/1500w/1800w x 650d                                                                                                                                                                                                                                       |
| Seat Height (mm) | 450h                                                                                                                                                                                                                                                                                              |
| Material         | High-density foam, E0 Board                                                                                                                                                                                                                                                                       |
| Colours          | Proudly Australian-made and available made-to-order in Warwick Beachcomber fabric, or choose from a wide range of commercial fabric choices. Also available in our best-selling BFX Exclusive Fabrics and Vinyls. Contact your local BFX Sales Consultant to discuss your individual preferences. |
| Mobility         | Heavy-duty lockable castors                                                                                                                                                                                                                                                                       |
| Collection       | Showtime                                                                                                                                                                                                                                                                                          |

#### **FEATURES**

Modular design for versatile and flexible seating configurations
High, low, or no back options
High-density foam for ultimate comfort
Proudly Australian-made with customizable options for unique spaces
Mobile seating for dynamic learning environments