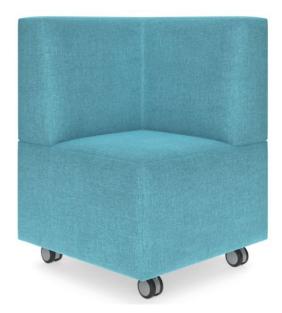

# Showtime Small Corner Ottoman with Back Mobile Lounge

# **SPECIFICATIONS**

| Specification | Details                                                                                                                                                                                                                                                                                           |
|---------------|---------------------------------------------------------------------------------------------------------------------------------------------------------------------------------------------------------------------------------------------------------------------------------------------------|
| Dimensions    | 650w x 650d                                                                                                                                                                                                                                                                                       |
| (mm)          |                                                                                                                                                                                                                                                                                                   |
| Options       | High Back (900h) or Low Back (760h)                                                                                                                                                                                                                                                               |
| Material      | High-density foam, E0 Board                                                                                                                                                                                                                                                                       |
| Colours       | Proudly Australian-made and available made-to-order in Warwick Beachcomber fabric, or choose from a wide range of commercial fabric choices. Also available in our best-selling BFX Exclusive Fabrics and Vinyls. Contact your local BFX Sales Consultant to discuss your individual preferences. |
| Mobility      | Heavy-Duty Lockable Castors                                                                                                                                                                                                                                                                       |
| Collection    | Showtime                                                                                                                                                                                                                                                                                          |

## **FEATURES**

High density foam

Contact your local BFX Consultant, click here or scan to view colours & options >