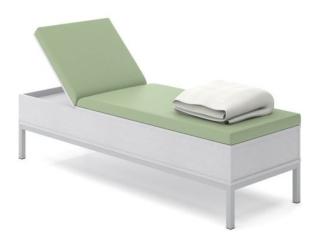

## **SPECIFICATIONS**

SIZES (Millimeters) 500H x 1800W x 600D

## **COLOURS**

Made to Order - Choose from Warwick Charisma range vinyl upholstery for cushion with made to order melamine box section (colour options as shown) fitted to a powder coat steel frame.

## **FEATURES**

Proudly Australian made

Sturdy steel frame

Foam cushioning on ply wood base

Made to order Melamine box - wide range of E0 board colours to choose from and upholstered in a wide range of vinyl colour options as shown

Adjustable back rest

Contact your local BFX Consultant, click here or scan to view colours & options >