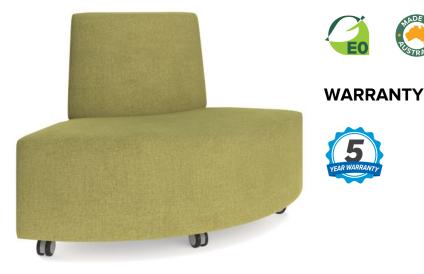

## Showtime Round Corner Ottoman with Back - Out Curve Mobile Lounge

## FEATURES

Outward curve creates a convex shape to form open seating arrangements Heavy-duty locking castors for mobility High, low, or no back options with high-density foam for ultimate comfort Inviting and expansive seating areas for shared spaces Proudly Australian-made with customisable options for unique spaces