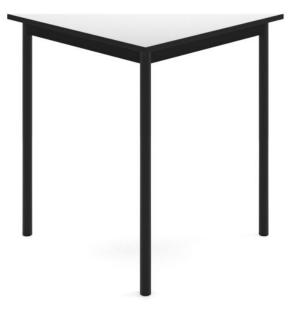

## SmarTable Nexus Tri Fixed Height Student Table

CERTIFICATIONS

## **SPECIFICATIONS**

**SIZE (Millimeters)** Fixed Height Frame: 720H 650 X 650 X 919 18mm top

**COLOURS** Clearance in selected top colours while stocks last.

## FEATURES

Clearance product while stocks last Cost effective Fixed Height classroom alternative Suits Middle and Senior classrooms Fully welded frame ensures structural integrity and strength Coloured table top edging available on all made to order desks Stylish new leg design to suit modern classrooms