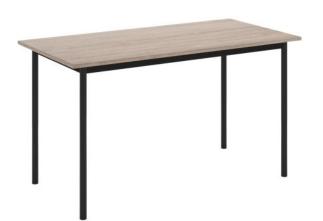

## SmarTable Nexus Rectangle Fixed Height Student Table

## **SPECIFICATIONS**

| Specification   | Details                                                    |
|-----------------|------------------------------------------------------------|
| Dimensions (mm) | 720h x 1300w x 650d                                        |
| Tabletop        | 18mm thick E0 board                                        |
| Colours         | Stock colours as shown and a range of made-to-order boards |
| Frame           | Fully welded powder-coated black steel frame               |

## **FEATURES**

Optimal 720mm height for middle and senior-age students Value-driven fixed height table provides reliability Rectangular-shaped top maximises space efficiency Sturdy, fully welded steel frame supports heavy loads