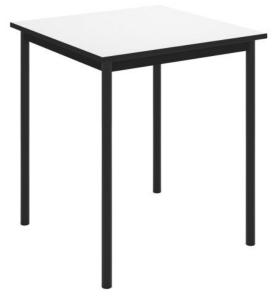

# SmarTable Nexus Square Fixed Height Student Table

## **SPECIFICATIONS**

| Specification   | Details                                                    |
|-----------------|------------------------------------------------------------|
| Dimensions (mm) | 720h x 650w x 650d                                         |
| Tabletop        | 18mm thick E0 board                                        |
| Colours         | Stock colours as shown and a range of made-to-order boards |
| Frame           | Fully welded powder-coated black steel frame               |

#### **FEATURES**

Cost effective Fixed Height classroom alternative??
Suit Middle and Senior classrooms
Fully welded frame ensures structural integrity and strength
Stylish new leg design to suit modern classrooms