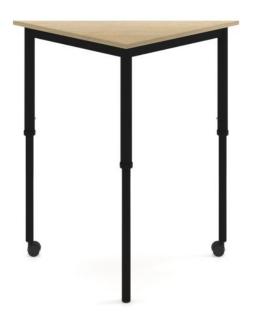

## **SIZE (Millimeters)**

Sit-Stand Frame: 700-940h (adjustable to 700, 760, 820, 880, 940 high) 650 X 650 X 919 18mm top

## **FEATURES**

Adjustable to 5 heights for enhanced engagement and ergonomic benefits Equipped with 2 heavy-duty castors for easy mobility

Compact work surface ideal for laptops

Self-locating locking device allows tool-free height adjustment

Fully welded frame ensures strength and durability

Contact your local BFX Consultant, click here or scan to view colours & options >