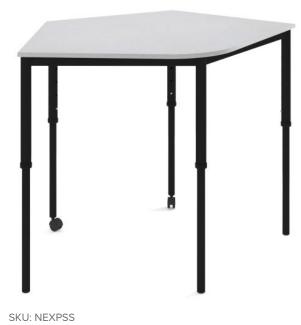

## SPECIFICATIONS

| Specification          | Details                                                                |
|------------------------|------------------------------------------------------------------------|
| Dimensions (mm)        | 700-940h x 1300w x 891d                                                |
| Height Adjustment (mm) | Adjusts to 5 heights: 700, 760, 820, 880, and 940mm, no tools required |
| Tabletop               | 18mm thick E0 board                                                    |
| Colours                | Stock colours as shown and a range of made-to-order boards             |
| Frame                  | Fully welded powder-coated black steel frame                           |

## FEATURES

Seamlessly adjusts from sitting to??<u>standing desk</u> heights Pentagon-shaped top inspires versatile seating plans Team with other Nexus tables for creative configurations Sturdy, fully welded steel frame supports heavy loads Easily height adjustable by students Mobile with heavy-duty castors for easy movement