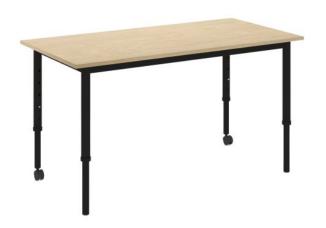

## SmarTable Nexus Rectangle Height Adjustable Student Table

**CONTRACTS** 

WARRANTY

SKU: NEXR

## **SPECIFICATIONS**

| Specification          | Details                                                                |
|------------------------|------------------------------------------------------------------------|
| Dimensions (mm)        | 520-760h x 1300w x 650d                                                |
| Height Adjustment (mm) | Adjusts to 5 heights: 520, 580, 640, 700, and 760mm, no tools required |
| Tabletop               | 18mm thick E0 board                                                    |
| Colours                | Stock colours as shown and a range of made-to-order boards             |
| Frame                  | Fully welded powder-coated black steel frame                           |

## **FEATURES**

Adjustable to 5 heights (520, 580, 640, 700, and 760 high), according to student preference Self-locating locking device for even easier height adjustment and adjustable by a student without tools A fully welded frame ensures structural integrity and strength Coloured tabletop edging available on all made to order desks Pair with other SmarTable Student Tables and/or Showtime Lounges