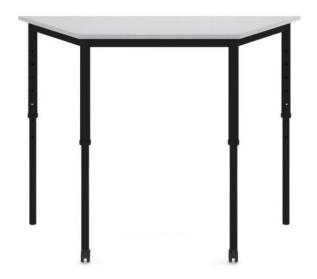

## SmarTable Nexus Trap Height Adjustable Sit Stand Student Table

**WARRANTY** 

SKU: NEXTRASS

## **SPECIFICATIONS**

| Specification          | Details                                                                |
|------------------------|------------------------------------------------------------------------|
| Dimensions (mm)        | 700-940h x 1300w x 650d                                                |
| Height Adjustment (mm) | Adjusts to 5 heights: 700, 760, 820, 880, and 940mm, no tools required |
| Tabletop               | 18mm thick E0 board                                                    |
| Colours                | Stock colours as shown and a range of made-to-order boards             |
| Frame                  | Fully welded powder-coated black steel frame                           |

## **FEATURES**

Seamlessly adjusts from sitting to??standing desk??heights
Sturdy, fully welded steel frame supports heavy loads
Trapezoid shape allows for diverse seating layouts
Mobile with heavy-duty castors for easy movement
Easily height adjustable by students