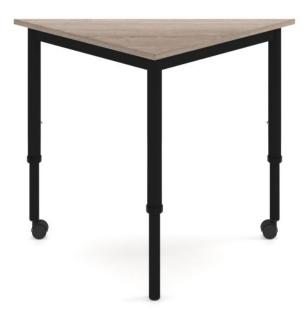

## SmarTable Nexus Tri Height Adjustable Student Table - Clearance

CERTIFICATIONS

## SPECIFICATIONS

**SIZE (Millimeters)** 520-760h (adjustable to 520, 580, 640, 700, 760 high) 650 X 650 X 919 18mm top

## FEATURES

Adjustable to 5 heights (520, 580, 640, 700, and 760 high), according to student preference Self-locating locking device for even easier height adjustment and adjustable by a student without tools Fully welded frame ensures structural integrity and strength Stylish new leg design to suit modern classrooms with optional coloured leg upgrade in 3 colour choices Pair with other SmarTable Student Tables and/or Showtime Lounges Clearance while stocks last