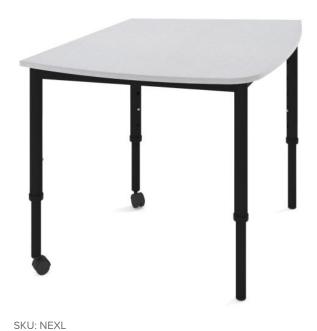

## SPECIFICATIONS

| Specification          | Details                                                                |
|------------------------|------------------------------------------------------------------------|
| Dimensions (mm)        | 520-760h x 1126w x 816d                                                |
| Height Adjustment (mm) | Adjusts to 5 heights: 520, 580, 640, 700, and 760mm, no tools required |
| Tabletop               | 18mm thick E0 board                                                    |
| Colours                | Stock colours as shown and a range of made-to-order boards             |
| Frame                  | Fully welded powder-coated black steel frame                           |

#### **FEATURES**

Easily height adjustable by students

Versatile design pairs with other geometric shapes with ease

Modern shape integrates well, optimising learning space

Mobile with heavy-duty castors for easy movement

Sturdy, fully welded steel frame supports heavy loads