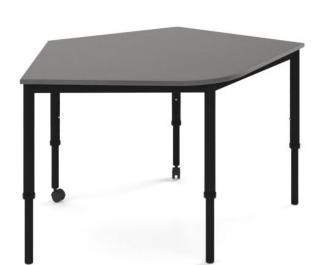

### **SPECIFICATIONS**

| Specification          | Details                                                                |
|------------------------|------------------------------------------------------------------------|
| Dimensions (mm)        | 520-760h x 1300w x 891d                                                |
| Height Adjustment (mm) | Adjusts to 5 heights: 520, 580, 640, 700, and 760mm, no tools required |
| Tabletop               | 18mm thick E0 board                                                    |
| Colours                | Stock colours as shown and a range of made-to-order boards             |
| Frame                  | Fully welded powder-coated black steel frame                           |

### **FEATURES**

Easily height adjustable by students Pentagon tabletop design encourag

Pentagon tabletop design encourages versatile seating arrangements

Mobile with heavy-duty castors for easy movement

Sturdy, fully welded steel frame supports heavy loads