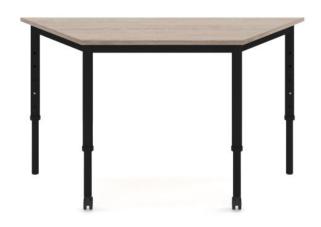

## **SPECIFICATIONS**

| Specification          | Details                                                                |
|------------------------|------------------------------------------------------------------------|
| Dimensions (mm)        | 520-760h x 1300w x 650d                                                |
| Height Adjustment (mm) | Adjusts to 5 heights: 520, 580, 640, 700, and 760mm, no tools required |
| Tabletop               | 18mm thick E0 board                                                    |
| Colours                | Stock colours as shown and a range of made-to-order boards             |
| Frame                  | Fully welded powder-coated black steel frame                           |

## **FEATURES**

Trapezoid shape supports varied seating plans
Easily height adjustable by students
Complements other table shapes to create unique layouts
Sturdy, fully welded steel frame supports heavy loads
Mobile with heavy-duty castors for easy movement