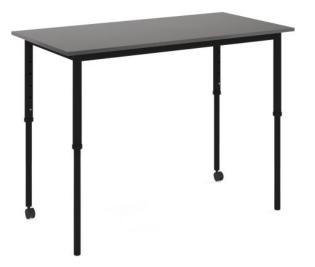

## SmarTable Nexus Rectangle Height Adjustable Sit Stand Student Table

WARRANTY

SKU: NEXRSS

## **SPECIFICATIONS**

| Specification          | Details                                                                |
|------------------------|------------------------------------------------------------------------|
| Dimensions (mm)        | 700-940h x 1300w x 650d                                                |
| Height Adjustment (mm) | Adjusts to 5 heights: 700, 760, 820, 880, and 940mm, no tools required |
| Tabletop               | 18mm thick E0 board                                                    |
| Colours                | Stock colours as shown and a range of made-to-order boards             |
| Frame                  | Fully welded powder-coated black steel frame                           |

## **FEATURES**

Seamlessly adjusts from sitting to??standing desk??heights
Easily height adjustable by students
Rectangular-shaped top for efficient space use
Sturdy, fully welded steel frame supports heavy loads
Mobile with heavy-duty castors for easy movement
Fosters student engagement and versatile learning