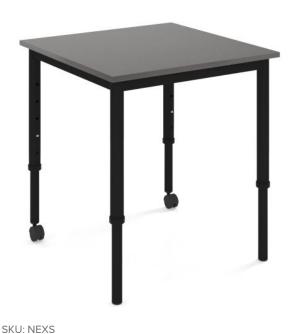

# SmarTable Nexus Square Height Adjustable Student Table

# **SPECIFICATIONS**

| Specification          | Details                                                                |
|------------------------|------------------------------------------------------------------------|
| Dimensions (mm)        | 520-760h x 650w x 650d                                                 |
| Height Adjustment (mm) | Adjusts to 5 heights: 520, 580, 640, 700, and 760mm, no tools required |
| Tabletop               | 18mm thick E0 board                                                    |
| Colours                | Stock colours as shown and a range of made-to-order boards             |
| Frame                  | Fully welded powder-coated black steel frame                           |

## **FEATURES**

Streamlined top with a modern design, perfect for classroom use Easily height adjustable by students
Perfect for individual use or form into groups for teamwork
Mobile with heavy-duty castors for easy movement
Promotes creative, collaborative learning arrangements
Sturdy, fully welded steel frame with heavy load capacity