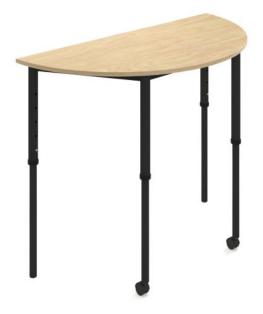

# SmarTable Clique Arc Sit Stand Student Table

### **SPECIFICATIONS**

| Specification          | Details                                                          |
|------------------------|------------------------------------------------------------------|
| Dimensions (mm)        | Adjustable from 700h to 940h x 1200w x 600d                      |
| Height Adjustment (mm) | Adjusts to heights: 700, 760, 820, 880, 940mm, no tools required |
| Tabletop               | 18mm thick E0 board                                              |
| Colours                | Stock colours as shown and a range of made-to-order boards       |
| Frame                  | Fully welded powder-coated black steel frame                     |

## **FEATURES**

Seamlessly adjusts from sitting to standing desk heights

Unique arc-shaped design enhances collaborative learning

Wide curved tabletop seats multiple students with room to spread out resources

Easily height adjustable by students

Mobile with heavy-duty castors for easy movement

Sturdy, fully welded steel frame supports heavy loads

Contact your local BFX Consultant, click here or scan to view colours & options >