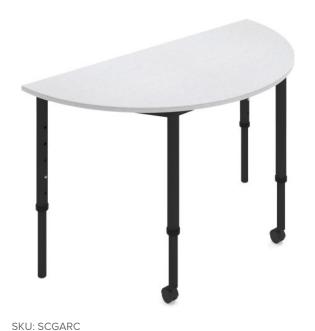

# SmarTable Clique Arc Height Adjustable Student Table

## SPECIFICATIONS

| Specification          | Details                                                                |
|------------------------|------------------------------------------------------------------------|
| Dimensions (mm)        | 520-760h x 1200w x 600d                                                |
| Height Adjustment (mm) | Adjusts to 5 heights: 520, 580, 640, 700, and 760mm, no tools required |
| Tabletop               | 18mm thick E0 board                                                    |
| Colours                | Stock colours as shown and a range of made-to-order boards             |
| Frame                  | Fully welded powder-coated black steel frame                           |

#### **FEATURES**

Unique arc-shaped design enhances collaborative learning
Wide curved tabletop seats multiple students with room to spread out resources
Easily height adjustable by students
Mobile with heavy-duty castors for easy movement
Sturdy, fully welded steel frame supports heavy loads