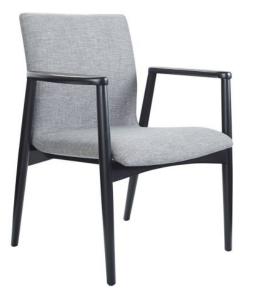

## **SPECIFICATIONS**

SIZE (Millimetres) Back 490w x 440h Seat 505w x??485d Seat Height: 440h Overall: 665w x??600d x??725h

**COLOUR** Indent Item - available with an applicable lead time Upholstered in Keylargo Ash fabric with a Black Stained Wood frame.

## FEATURES

Sleek modern design Ideal for casual meeting areas or waiting areas Contoured seat & back for support and comfort Solid beech wood frame in Black Stained Wood?? Quickship fabric option available on Wooden base only / Keylargo Ash fabric