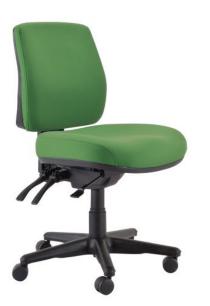

## **Buro Roma Medium Back Office Chair**

WARRANTY

SKU: BURRM

## **SPECIFICATIONS**

| Specification             | Details                                                                         |
|---------------------------|---------------------------------------------------------------------------------|
| Dimensions (mm)           | Medium Back - overall size: 630w x 600d x<br>1120h                              |
|                           | Back size: 430w x 445h                                                          |
|                           | Seat size: 520w x??490d??                                                       |
|                           | Seat height: 465-595h                                                           |
| Active Load Capacity      | 180kg                                                                           |
| Colours                   | Upholstered fabric in Black, Charcoal, Dark<br>Blue, Red and Green.             |
| Materials                 | Polyurethane moulded foam<br>Black nylon 5-star base<br>60mm twin wheel castors |
| Options (sold separately) | Buro Roma Medium Back Office Chair                                              |