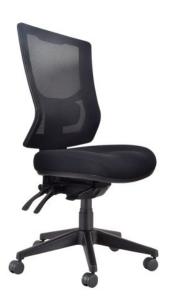

## **Buro Metro II High Back Ergo Chair**

WARRANTY

## SPECIFICATIONS

| Specification      | Details                                                              |
|--------------------|----------------------------------------------------------------------|
| Dimensions<br>(mm) | Overall size: 630w x 650d x??1150h                                   |
|                    | Back size: 470w x 560h                                               |
|                    | Seat size: 520w x 490d                                               |
|                    | Seat height: 485-615h, travel range is 130mm                         |
|                    | Seat depth range with seat slide: 465-515, travel range is 50mm      |
| Materials          | Mesh back                                                            |
|                    | High-density moulded foam seat??                                     |
|                    | Nylon 5-star base                                                    |
| Active Load        | 160kg                                                                |
| Capacity??         |                                                                      |
| Colours            | Elastic 153 Black fabric seat, Black Mesh back and Black 5-star base |

## FEATURES

Adjustable seat height and depth with a seat slide for customized comfort Ratchet height adjustable back/lumbar support tailored to your ergonomic needs

Contact your local BFX Consultant, click here or scan to view colours & options >