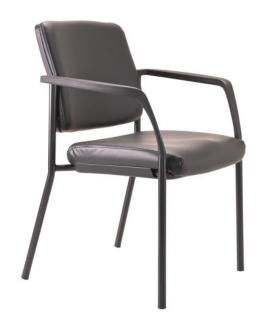

## **Buro Lindis 4 Leg Visitor Chair PU Vinyl** with Arms

## **SPECIFICATIONS**

| Specification             | Details                                             |
|---------------------------|-----------------------------------------------------|
| Dimensions (mm)           | Overall: 520w x 610d x??840h                        |
|                           | Back: 470w x??390h                                  |
|                           | Seat: 470w x 490d x 450h                            |
|                           | Seat height: 450                                    |
| Stackable Design          | Stacks up to four (4) chairs high.??                |
| Active Load Capacity      | 130kg                                               |
| Colours                   | Available in Black Dillon PU (anti-microbial vinyl) |
|                           | with a Black powder-coated steel frame.??           |
| Options (sold separately) | Buro Lindis 4 Leg No Arms Visitor Chair - Fabric    |

## **FEATURES**

Generous size seat and back Stackable up to 4 chairs high PU moulded foam seat and high-density foam back Perfect visitor or guest chair

Contact your local BFX Consultant, click here or scan to view colours & options >