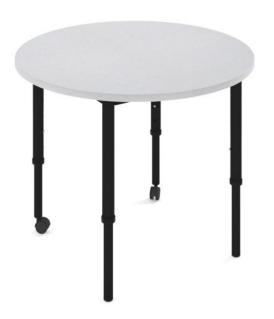

# General Purpose Commercial Round Table - Adjustable Height

## **SPECIFICATIONS**

| Specification | Details                                    |
|---------------|--------------------------------------------|
| Size Options  | Available in 900, 1200, 1500 and 1800      |
| (mm)          | diameter size options as shown.            |
| Height        | Standard Adjustable Height - 520 to 760h   |
| Options       |                                            |
| Materials     | 25mm Melamine E0 Board, Powder-Coat        |
|               | Steel Welded Frame                         |
| Colour        | Available in a wide range of made-to-order |
| Options       | board colours as shown.                    |

# **FEATURES**

Wide range of size options including single user or group user tables

2 x 50mm castors make it easy to rearrange tables

Self-locating locking device for easier height adjustment and adjustable by a student without tools Strong powder coat steel welded frame in Black

E0 quality tabletop board - engaging range of colour options, including Whiteboard finish Simple and clean design

Contact your local BFX Consultant, click here or scan to view colours & options >