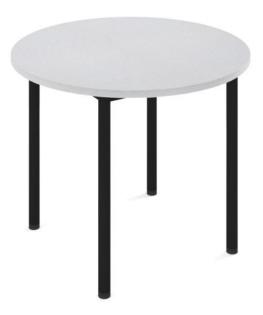

# General Purpose Commercial Round Table - Fixed Height

# **SIZE (Millimeters)**

2 Fixed height options are available including:

Fixed Height - 720h

Fixed Height - 900h

Stocked in 25mm commercial grade tabletop in a range of size options

## **FEATURES**

Wide range of size options including single user or group user tables

Multiple leg heights available - either 720mm or 900mm height options

Commercial grade 25mm tabletop - offered in an engaging range of colour options, including Whiteboard finish Simple and clean design