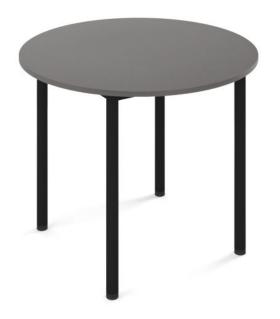

## General Purpose Round Table - Fixed Height

CERTIFICATIONS

## SPECIFICATIONS

| Specification     | Details                                                                                                                                                                                                              |
|-------------------|----------------------------------------------------------------------------------------------------------------------------------------------------------------------------------------------------------------------|
| Size Options (mm) | Offered in a large range of size options as shown.                                                                                                                                                                   |
| Height Options    | Fixed Height 720h or 900h                                                                                                                                                                                            |
| Materials         | 18mm Melamine E0 Board, Powder-Coat Steel Welded<br>Frame                                                                                                                                                            |
| Colour Options    | Available in the BFX Board Range including Rural Oak,<br>Polar White, Zincworks, and Select Writeable (black<br>edging) E0 board colours. Also available in a wide range<br>of made to order board colours as shown. |

## FEATURES

Round table shape fosters enhanced collaboration Strong, durable powder-coated steel frame Value-driven fixed height options: 720mm or 900mm Easy to clean with customisable colours Lightweight and stable