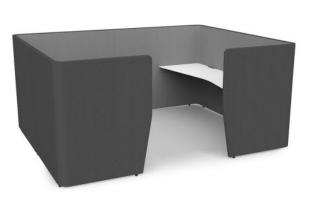

## **Motion Team Pod**

## **SPECIFICATIONS**

SIZES (Millimeters)?? Total Pod Size - 3160w x 2500d with 960w opening to the pod Worktop - 2400w x 640d with shark nose edge top Pod Screen??- 1400h

COLOURS Two-tone upholstered screens in Charcoal Grey/Stone Grey fabric.

## FEATURES

Excellent collaboration space for open plan offices Provides effective acoustic and visual privacy for workers Allows for efficient use of office space Provides seating for up to 4 workers

Contact your local BFX Consultant, click here or scan to view colours & options >