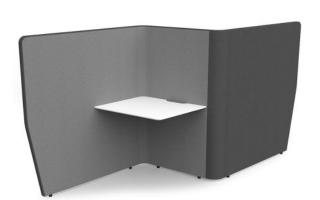

## **SPECIFICATIONS**

SIZES (Millimeters)?? 2 x Wave Worktops - 720w x 700d with shark nose edge top Pod Screen??- 1400h

#### **COLOURS**

Two-tone upholstered screens in Charcoal Grey/Stone Grey fabric.

## **FEATURES**

Excellent concentration space for open plan offices
Provides acoustic and visual privacy for workers
Allows for efficient use of office space
Creates office space for up to two users at the one time