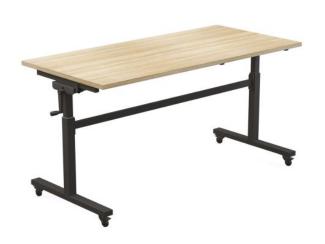

# **Axis Height Adjustable Flip Table**

#### **SIZES (Millimetres)**

1500W x 750D x 725/1025H 1800W x 750D x 725/1025H 1800W x 900D x 725/1025H Height travels 300mm by winder handle.

### **COLOURS**

Available in White or New Oak melamine board colour choices as standard. Matt Black Flip Table frame.

??

## **FEATURES**

Industrial look bar height table
Lockable castors for table mobility
Frame ???nished in Matt Black powdercoat
25 mm worksurfaces ???nished in White melamine on E1 grade substrate with matching PVC edge
Great solution for reception areas, meetings spaces or in the cafeteria