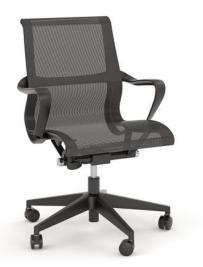

## **Scroll Mesh Chair**

WARRANTY

SKU: OLGSM

## COLOURS

Two colour options, including Grey Mesh with polished alloy base and Black Mesh with black nylon base.

## FEATURES

Simple mechanism with lockable tilting function Full mesh, one-piece back and seat in grey (alloy base) or black (nylon base) Wire control for up and down adjustment Tension adjustment for chair reclining Contoured removable armrests Suitable for task, executive conference or boardroom seating