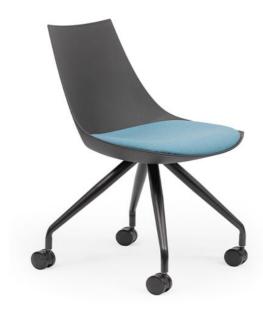

### **COLOURS**

Available in White or Black shell options and choose from an engaging range of seat cushion fabric colour choices as shown.

Steel legs (black powdercoat finish) with castors.

100kg weight loading capacity

## **FEATURES**

One-piece flexible polypropylene shell available in black or white

Comfortable seat cushion upholstered in an engaging range of fabric colour choices

Steel legs (black powdercoat finish) with castors??