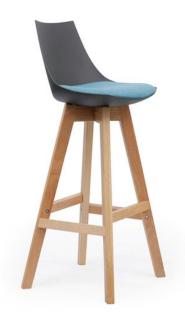

# Luna Oak 4 Leg Barstool

#### **COLOURS**

Available in White or Black shell options and choose from an engaging range of seat cushion fabric colour choices as shown.

Natural Oak 4 Point??frame.

100kg weighit loading capacity

### **FEATURES**

One-piece flexible polypropylene shell available in black or white

Comfortable seat cushion upholstered in an engaging range of fabric colour choices

4 leg oak frame

Available in chair or barstool style