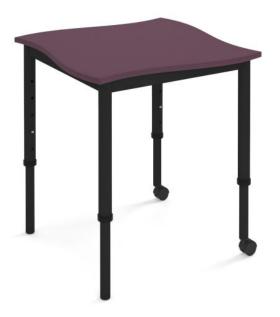

### **SIZE (Millimeters)**

520-760h (adjustable to 520, 580, 640, 700, 760 high) 670W X 670D 18mm top

# **FEATURES**

2 x 50mm castors make it easy to rearrange tables

Adjustable to 5 heights (adjustable to 520, 580, 640, 700, 760 high), according to student preference Self-locating locking device for even easier height adjustment and adjustable by a student without tools Fully welded frame ensures structural integrity and strength

Stylish new leg design to suit modern classrooms

Contact your local BFX Consultant, click here or scan to view colours & options >