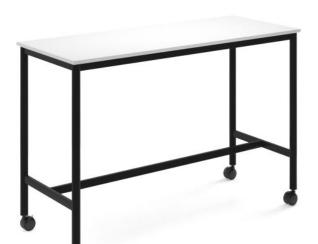

# **Zone High Student Table**

## **SPECIFICATIONS**

| Specification | Details                                                                          |
|---------------|----------------------------------------------------------------------------------|
|               | Fixed height, available in 3 tabletop sizes, including:                          |
| Dimensions    | - 1000h x 1350w x 600d                                                           |
| (mm)          | - 1000h x 1500w x 600d                                                           |
|               | - 1000h x 1800w x 600d                                                           |
|               | 18mm top                                                                         |
| Materials     | Durable powder-coated Black steel frame                                          |
|               | 4 x 75mm lockable heavy-duty castors                                             |
| Colours       | Stocked in an engaging range of board colour choices and made to order in a wide |
|               | selection of colours. Please contact your local BFX Sales Consultant to discuss  |
|               | options.                                                                         |

### **FEATURES**

Ideal for collaborative student activities and individual laptop work
T-shaped base for stability and a foot rail for comfort
Constructed with a durable, powder-coated black steel frame and toxin-free E0 top
Available in three sizes and equipped with lockable castors for easy mobility