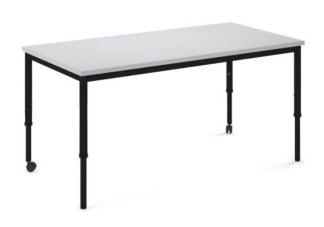

## General Purpose Commercial Table - Adjustable Height

## **SPECIFICATIONS**

| Specification     | Details                                                            |
|-------------------|--------------------------------------------------------------------|
| Size Options (mm) | Offered in a large range of table sizes as shown.                  |
| Height Options    | Adjustable Height - 527 to 767h                                    |
| Materials         | 25mm Melamine E0 Board, Powder-Coat Steel Welded Frame             |
| Colour Options    | Available in a wide range of made-to-order board colours as shown. |

## **FEATURES**

25mm top for enhanced strength and longevity
Easy push-button height adjustment for versatile use
Sturdy, fully welded steel frame supports heavy loads
Easy to clean with customisable colours
Mobile with heavy-duty castors for easy movement